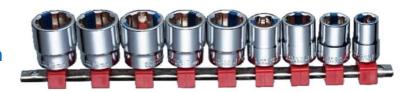

## Magical Socket Sets

FOR YOUR INQUIRIES, PLEASE INDICATE MODEL NO., AND FOLLOWING CATALOGUE NUMBER

**STS243** 

**TS25007** - 3/8"DR. 6PCS SET 10, 12, 13, 14, 17, 19 mm

TS25008 - 3/8"DR. 9PCS SET 10, 12, 13, 14, 15, 16, 17, 18, 19 mm